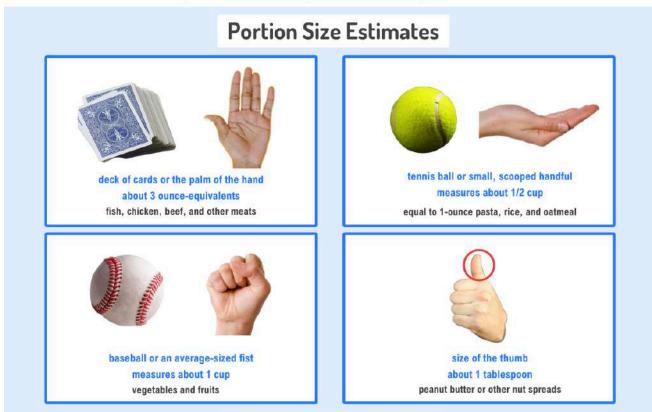

#### **Describing Food Details**

- List out all individual items and ingredients in meals, snacks, or recipes.
- Note how items were cooked or prepared (grilled, fried, baked, etc.)
- Include any added sauces, gravies, dressings, oils or toppings.
- Specify quantities like 1 cup cooked rice or 4 oz grilled chicken breast.
- Estimate portions for foods without labels using the guide below.
- Beverages count! Log milk, juice, coffee drinks, etc. including amounts.